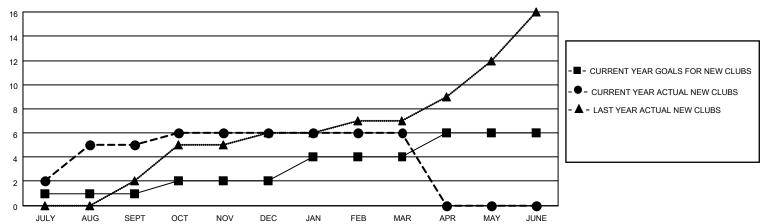

## MONTHLY MEMBERSHIP PROGRESS REPORT

# LOCATION INDIA

## District 3234H2

| Clubs RESULTS FOR 2022-2023 |   |   |   | Members RESULTS FOR 2022-2023 |    |     |     |
|-----------------------------|---|---|---|-------------------------------|----|-----|-----|
|                             |   |   |   |                               |    |     |     |
| JULY/AUG/SEPT               | 1 | 5 | 0 | JULY/AUG/SEPT                 | 75 | 299 | 47  |
| OCT/NOV/DEC                 | 1 | 1 | 8 | OCT/NOV/DEC                   | 75 | 57  | 295 |
| JAN/FEB/MAR                 | 2 | 0 | 0 | JAN/FEB/MAR                   | 75 | 120 | 16  |
| APR/MAY/JUNE                | 2 | 0 | 0 | APR/MAY/JUNE                  | 75 | 0   | 0   |

### GOALS AND ACTUAL NEW CLUBS CUMULATIVE



### GOALS AND ACTUAL MEMBERS CUMULATIVE



| DROPPED CLUBS: 8 |     | 45 CLUBS OF 97 ADDED 1 OR<br>MORE NEW MEMBERS | GENDER DISTRIBUTION                   |                |  |
|------------------|-----|-----------------------------------------------|---------------------------------------|----------------|--|
|                  |     | WORE NEW WEINDERS                             | MALE                                  | 2,502 (70.42%) |  |
|                  |     |                                               | FEMALE                                | 1,051 (29.58%) |  |
| DROPPED MEMBERS  |     |                                               | NON BINARY                            | 0 (0.00%)      |  |
|                  |     |                                               | PREFE