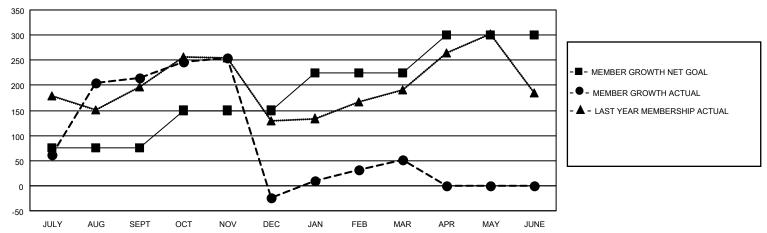

### GOALS AND ACTUAL MEMBERS CUMULATIVE

| DROPPED CLUBS: 8 |     | 45 CLUBS OF 97 ADDED 1 OR<br>MORE NEW MEMBERS | GENDER DISTRIBUTION                   |                |  |
|------------------|-----|-----------------------------------------------|---------------------------------------|----------------|--|
|                  |     | WORE NEW WEINDERS                             | MALE                                  | 2,502 (70.42%) |  |
|                  |     |                                               | FEMALE                                | 1,051 (29.58%) |  |
| DROPPED MEMBERS  |     |                                               | NON BINARY                            | 0 (0.00%)      |  |
|                  |     |                                               | PREFER NOT TO ANSWER                  | 0 (0.00%)      |  |
| DECEASED         | 9   |                                               |                                       | ,              |  |
| CLUB CANCELLED   | 183 | CLICK HERE FOR CUMULATIVE                     | TOTAL FAMILY UNIT MEMBERS 1,902       |                |  |
| OTHER            | 165 | MEMBERSHIP DATA                               |                                       |                |  |
| TOTAL            | 357 |                                               | FAMILY MEMBERS PAYING HALF DUES 1,122 |                |  |
|                  |     |                                               |                                       |                |  |